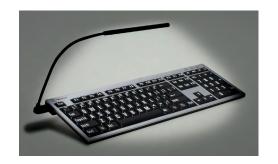

# **Keyboard Light**

The LogicLight is a great addition to shortcut and Largeprint keyboards. This lamp plugs directly into our keyboards' USB ports to provide additional light to the keyboard, while saving desktop space.

The Logiclight is made up of ten cool-white LEDs. It features touch sensitive control on the end of the lamp to switch between off, half light and full light. The lights can be rotated a full 360 degrees, and the flexible light arm can be adjusted to any desired angle.