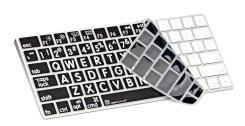

### Largeprint skins

We have carefully designed our largeprint keyboards in collaboration with leading experts in sight and visual impairment in order to create the best possible color contrasts and keyboard layout.

We are also able to fully customize and tailor keyboard layouts and color combinations to suit any needs.

Our default color-combinations are:

White on black

Yellow on black

Black on yellow