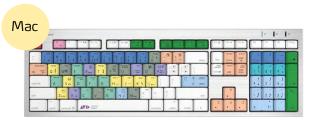

### **ALBA Series** - All-purpose Mac keyboards

Our ALBA keyboard is a dedicated Mac solution that provides full-size 107 keys (108 for the European version) with separate navigation keys and numeric pad.

The keyboard has an ergonomic, low-profile design with optimal angle and key travel. As with our other keyboards, the ALBA keyboard is wired with a USB cable and does not require any installation at all. It includes two USB 2.0 ports on either side of the keyboard. The exclusive Mac keyboard comes in a sleek silver chassis, that suit any combination of color-coding and desktop setup.

#### **ALBA** series

- Available in Silver
- Built-in dual USB 2.0 ports
- Scissor-switch keys
- Wired (4.9 ft. USB cable)
- Dimensions: 17.6"-5,6"-0.9"
- Weight: 1.8 lbs.
- OS: Mac