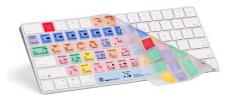

#### **Shortcut Skins**

In addition to shortcut keyboards, we have create a portfolio of dedicated Apple shortcut skins. Our skins fit a wide range of Apple keyboards, including wireless, Magic and wired products.

Our skins are made from high-grade silicone and are printed with the same color-coded shortcuts as our keyboards. The strong and flexible skins are perfect compagnons for travelling or when using multiple softwares. They are washable, foldable, proctect agains dirt and spills and have air channels to allow laptop heat to dissipate freely.