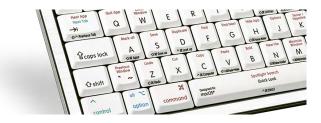

### **ALBA Series** - All-purpose Mac keyboards

Our ALBA keyboard is a dedicated Mac solution that provides full-size 107 keys (108 for the European version) with separate navigation keys and numeric pad.

The keyboard has an ergonomic, low-profile design with optimal angle and key travel. As with our other keyboards, the ALBA keyboard is wired with a USB cable and does not require any installation at all. It includes two USB 2.0 ports on either side of the keyboard. The exclusive Mac keyboard comes in a sleek silver chassis, that suit any combination of color-coding and desktop setup.

#### **ALBA** series

- Available in Silver
- Built-in dual USB 2.0 ports
- Scissor-switch keys
- Wired (4.9 ft. USB cable)
- Dimensions: 17.6"-5,6"-0.9"
- Weight: 1.8 lbs.
- OS: Mac