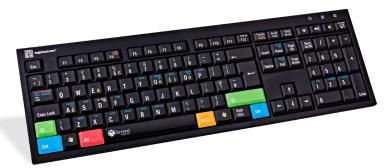

#### Healthcare

We partnered with the healthcare specialist Epic to provide solutions for doctors, nurses and secretaries in hospitals around the world.

This uniquely designed shortcut keyboard can be tailored to every healthcare group, such as doctores, and even provides shortcuts for use outside a healthcare software.

### Telecom / Switchboard

Our telecom and switchboard keyboards provide easy access to phone call's, e-mail, Facebook, Twitter or other enquiries. These solutions are made with our sleek Silver Line keyboard to provide two USB-ports as well as ergonomic and silent typing.

Our color-coded shortcut system provides easy navigation for a range of tools such as Comptella Multimedia Attendant, Mitel InAttend & MICC and Trio Enterprise.