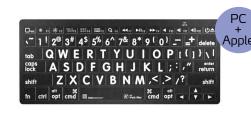

# Largeprint solutions

Our Largeprint keyboard solutions help users with impaired vision navigate keyboards and computers with greater freedom and ease. Our Largeprint keyboards and Largeprint skins are designed with increased lettering sizes combined with a range of different high-contrast colors to fit individual needs. The result is a portfolio that facilitates hassle-free typing and navigation for visually impaired and elderly users. Our Largeprint keyboards are available in 13+ local languages to support users everywhere.

Our keyboards are desiged with an ergonomic focus, and our wired PC and Mac keyboards also contain two USB ports on each side of the keyboard. it is therefore possible to plug our keyboard light directly in the keyboard to further improve visibility.

We are also able to fully customize and tailor keyboard layouts and color combinations to suit any needs.

Our default color-combinations are:

White on black

Yellow on black

Black on yellow