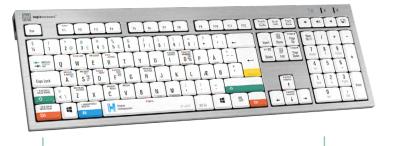

#### Mac & PC

Our office keyboards utilize the ease of use from color-coded shortcuts and apply them to everyday applications on Mac and PC. These keyboards enable you to improve your workflow, navigate tools quicker and increase your efficiency by up to 40%.

We have designed the keyboards to help prevent Repetitive Strain Injuries (RSI). With an 8° typing angle, low profile chassis and scissors-switch tactile keys, the keyboards are both ergonomic, silent and comfortable to use.

The PC and Mac keyboards provide you with almost 50 standard shortcuts tailored to your OS, and they will make any role easier. The office keyboards also come in a wide range of local languages including Spanish, French, German and Italian.

The keyboards feature two USB 2.0 ports to conveniently connect flash memory, camera, mouse, phone charger or other USB devices. You can choose freely between all our keyboard types; ASTRA (PC/Mac), ALBA (Mac) and Nero/Silver line (PC).