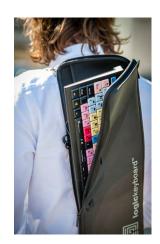

### **Keyboard Bag**

The keyboard bag is your protection on the road. It's made from a layer of protective material covered by a stylish black canvas finish.

It features short handles as well as an adjustable shoulder strap to suit all types of usage. The bag also contains a large handy accessories pocket for additional equipment.