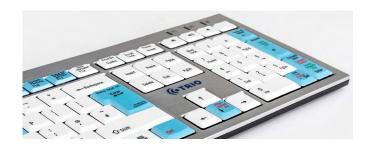

# Largeprint solutions

Our Largeprint keyboard solutions help users with impaired vision navigate keyboards and computers with greater freedom and ease. Our Largeprint keyboards and Largeprint skins are designed with increased lettering sizes combined with a range of different high-contrast colors to fit individual needs. The result is a portfolio that facilitates hassle-free typing and navigation for visually impaired and elderly users. Our Largeprint keyboards are available in 13+ local languages to support users everywhere.

Our keyboards are desiged with an ergonomic focus, and our wired PC and Mac keyboards also contain two USB ports on each side of the keyboard. it is therefore possible to plug our keyboard light directly in the keyboard to further improve visibility.

### Largeprint skins

We have carefully designed our largeprint keyboards in collaboration with leading experts in sight and visual impairment in order to create the best possible color contrasts and keyboard layout.