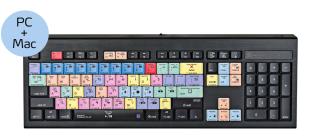

#### Mac & PC

Our office keyboards utilize the ease of use from color-coded shortcuts and apply them to everyday applications on Mac and PC. These keyboards enable you to improve your workflow, navigate tools quicker and increase your efficiency by up to 40%.

We have designed the keyboards to help prevent Repetitive Strain Injuries (RSI). With an 8° typing angle, low profile chassis and scissors-switch tactile keys, the keyboards are both ergonomic, silent and comfortable to use.

The PC and Mac keyboards provide you with almost 50 standard shortcuts tailored to your OS, and they will make any role easier. The office keyboards also come in a wide range of local languages including Spanish, French, German and Italian.

The keyboards feature two USB 2.0 ports to conveniently connect flash memory, camera, mouse, phone charger or other USB devices. You can choose freely between all our keyboard types; ASTRA (PC/Mac), ALBA (Mac) and Nero/Silver line (PC).