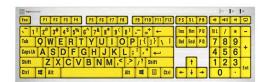

# Largeprint solutions

Our Largeprint keyboard solutions help users with impaired vision navigate keyboards and computers with greater freedom and ease. Our Largeprint keyboards and Largeprint skins are designed with increased lettering sizes combined with a range of different high-contrast colors to fit individual needs. The result is a portfolio that facilitates hassle-free typing and navigation for visually impaired and elderly users. Our Largeprint keyboards are available in 13+ local languages to support users everywhere.

Our keyboards are desiged with an ergonomic focus, and our wired PC and Mac keyboards also contain two USB ports on each side of the keyboard. it is therefore possible to plug our keyboard light directly in the keyboard to further improve visibility.

We are also able to fully customize and tailor keyboard layouts and color combinations to suit any needs.

Our default color-combinations are:

White on black

Yellow on black

Black on yellow