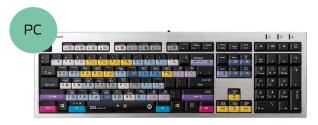

### Silver/Nero Line - Silver or black PC keyboards

The Silver and Nero Line offer dedicated full-size PC keyboards with either a black (Nero) chassis, which reduces glare and is particularly suited for dim conditions or a silver chassis for alround usages.

The keyboard has an ergonomic, low-profile design with optimal angle and key travel. As with our other solutions, the Silver and Nero keyboards are wired with a USB cable and do not require any installation.

The Silver/Nero Line solutions come with a LogicLight included to support dim conditions.

#### Silver/Nero Line

- Available in silver or black
- Built-in dual USB 2.0 ports
- Scissor-switch keys
- Wired (4.9 ft. USB cable)
- Dimensions: 17.6"-5,6"-0.9"
- Weight: 1.8 lbs.
- OS: PC

**Features** 